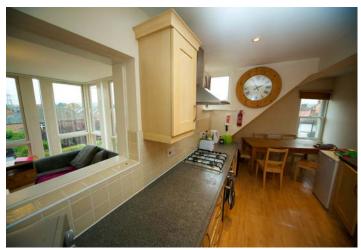

## Terms

Students will need to give 8 weeks notice if moving out before course finishes.

 $Students\,must\,keep\,the\,house\,tidy\,and\,respect\,other\,students\,living\,in\,the\,property.$ 

| Facilities                | Comments                                                                                                |  |  |
|---------------------------|---------------------------------------------------------------------------------------------------------|--|--|
| Bedrooms                  | 4/5 good sized bedrooms                                                                                 |  |  |
| Bathroom                  | Two bathrooms with shower room furnished to high standard                                               |  |  |
| Lounge                    | Large open plan lounge / kitchen /<br>diner area                                                        |  |  |
| Kitchen facilities        | Cooker, fridge-freezer, microwave and washing machine, dishwasher                                       |  |  |
| Wirelessinternet          | Included. Student must bring own laptop.                                                                |  |  |
| Cleaning                  | Cleaning is weekly in the communal areas only and students are responsible for cleaning their own rooms |  |  |
| Live-in warden            | ✓                                                                                                       |  |  |
| Laundry                   | ✓                                                                                                       |  |  |
| Garden                    | ✓                                                                                                       |  |  |
| Room facilities           | Comments                                                                                                |  |  |
| Duvet and pillow provided | ✓                                                                                                       |  |  |
| Bed sheets provided       | ✓                                                                                                       |  |  |
| Towel provided            | ✓                                                                                                       |  |  |
|                           |                                                                                                         |  |  |