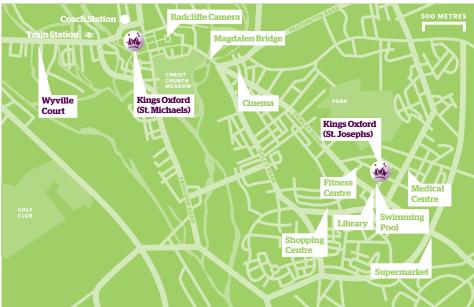

## **Area description**

This is a lively and bustling part of the city and conveniently located close to cafes, restaurants, bars and shops. The railway station is a short walk away. Local facilities include martial arts classes, yoga, pilates and dance classes as well as access to free tennis courts.

| Door to door travel time | 15 minutes to St. Michaels |
|--------------------------|----------------------------|
|                          |                            |

Means of transportation Walking

Please note: St. Josephs students will generally not be placed in Wyville Court as it is more than a 30 minute walk from the college.

| Within wall | king dis | tance of: |
|-------------|----------|-----------|
|-------------|----------|-----------|

| Within Wanding distance of. |                    |  |  |
|-----------------------------|--------------------|--|--|
| Supermarkets                | 10 minutes         |  |  |
| Cafes/Restaurants           | 10 minutes         |  |  |
| Shops                       | 10 minutes         |  |  |
| Arrival and departure       | Comments           |  |  |
| Check in day                | Saturday or Sunday |  |  |
| Check in time               | Office hours       |  |  |
| Check out day               | Saturday or Sunday |  |  |
| Check out time              | Morning            |  |  |
| College emergency<br>number | +44(0)1865 711829  |  |  |