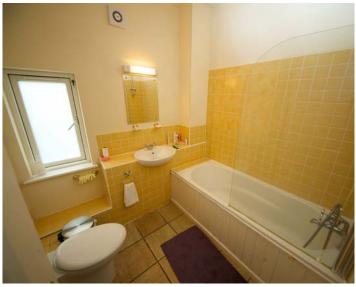

## Terms

Students will need to give 8 weeks notice if moving out before course finishes.

 $Students\,must\,keep\,the\,house\,tidy\,and\,respect\,other\,students\,living\,in\,the\,property.$ 

| Facilities                | Comments                                                                                                |  |  |
|---------------------------|---------------------------------------------------------------------------------------------------------|--|--|
| Bedrooms                  | 4/5 good sized bedrooms                                                                                 |  |  |
| Bathroom                  | Two bathrooms with shower room furnished to high standard                                               |  |  |
| Lounge                    | Large open plan lounge / kitchen /<br>diner area                                                        |  |  |
| Kitchen facilities        | Cooker, fridge-freezer, microwave and washing machine, dishwasher                                       |  |  |
| Wirelessinternet          | Included. Student must bring own laptop.                                                                |  |  |
| Cleaning                  | Cleaning is weekly in the communal areas only and students are responsible for cleaning their own rooms |  |  |
| Live-in warden            | ✓                                                                                                       |  |  |
| Laundry                   | ✓                                                                                                       |  |  |
| Garden                    | ✓                                                                                                       |  |  |
| Room facilities           | Comments                                                                                                |  |  |
| Duvet and pillow provided | ✓                                                                                                       |  |  |
| Bed sheets provided       | ✓                                                                                                       |  |  |
| Towel provided            | ✓                                                                                                       |  |  |
|                           |                                                                                                         |  |  |