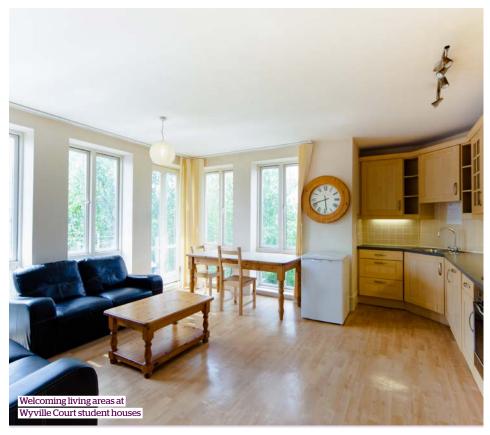

# **Oxford: Wyville Court Student Houses**

# Description

These student houses are located just off a main road close to the city centre of Oxford; the ideal location makes for a pleasant walk to our St Michaels campus.

## Terms

Students will need to give 8 weeks notice if moving out before course finishes.

 $Students\,must\,keep\,the\,house\,tidy\,and\,respect\,other\,students\,living\,in\,the\,property.$ 

| Facilities                | Comments                                                                                                |  |  |
|---------------------------|---------------------------------------------------------------------------------------------------------|--|--|
| Bedrooms                  | 4/5 good sized bedrooms                                                                                 |  |  |
| Bathroom                  | Two bathrooms with shower room furnished to high standard                                               |  |  |
| Lounge                    | Large open plan lounge / kitchen /<br>diner area                                                        |  |  |
| Kitchen facilities        | Cooker, fridge-freezer, microwave and washing machine, dishwasher                                       |  |  |
| Wirelessinternet          | Included. Student must bring own laptop.                                                                |  |  |
| Cleaning                  | Cleaning is weekly in the communal areas only and students are responsible for cleaning their own rooms |  |  |
| Live-in warden            | ✓                                                                                                       |  |  |
| Laundry                   | ✓                                                                                                       |  |  |
| Garden                    | ✓                                                                                                       |  |  |
| Room facilities           | Comments                                                                                                |  |  |
| Duvet and pillow provided | ✓                                                                                                       |  |  |
| Bed sheets provided       | ✓                                                                                                       |  |  |
| Towel provided            | ✓                                                                                                       |  |  |
|                           |                                                                                                         |  |  |